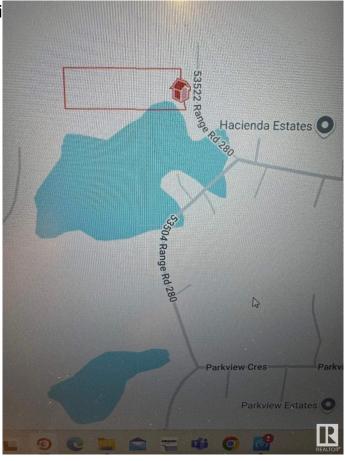

# \$129,900 - 21, 53522 Rr280, Rural Parkland County

MLS® #E4442382

### \$129,900

0 Bedroom, 0.00 Bathroom, Rural on 3.00 Acres

Hacienda Estates (Parkland), Rural Parkland County, AB

3 acre lot in Hacienda Estates - An ideal spot to build your dream home! Just minutes from Spruce Grove this mostly treed parcel offers a beautiful natural setting with plenty of privacy. Enjoy peaceful country living with all the amenities of the city just a short drive away. Excellent price for this much land!

# **Community Information**

Address 21, 53522 Rr280

Area Rural Parkland County

Subdivision Hacienda Estates (Parkland)

City Rural Parkland County

County ALBERTA

Province AB

Postal Code T7X 3V6