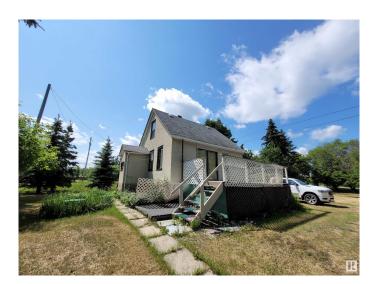

# \$225,000

1 Bedroom, 1.00 Bathroom, 846 sqft Rural on 0.50 Acres

None, Rural Strathcona County, AB

Minutes to Ardrossan or Sherwood Park sits this 1/2 acre opportunity for the new owner to make a home in the country. With some TLC this home can be liveable and is certainly affordable. House needs appliances and flooring upgrade and general maintenance. Yard needs a gardeners touch to make it beautiful again.

## **Essential Information**

MLS® # E4442601 Price \$225,000

Bedrooms 1

Bathrooms 1.00

Full Baths 1

Square Footage 846

Acres 0.50

Year Built 1950

Type Rural

Sub-Type Detached Single Family

Style 1 and Half Storey

Status Active

#### **Amenities**

Features Deck, See Remarks

Parking Spaces 20

## **Exterior**

Exterior Wood

Exterior Features Corner Lot, Schools

Construction Wood

Foundation Concrete Perimeter