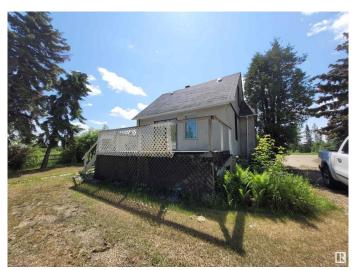

# \$225,000

1 Bedroom, 1.00 Bathroom, 846 sqft Rural on 0.50 Acres

None, Rural Strathcona County, AB

Minutes to Ardrossan or Sherwood Park sits this 1/2 acre opportunity for the new owner to make a home in the country. With some TLC this home can be liveable and is certainly affordable. House needs appliances and flooring upgrade and general maintenance. Yard needs a gardeners touch to make it beautiful again.

## **Essential Information**

MLS® # E4442601 Price \$225,000

Bedrooms 1

Bathrooms 1.00

Full Baths 1

Square Footage 846

Acres 0.50

Year Built 1950

Type Rural

Sub-Type Detached Single Family

Style 1 and Half Storey

Status Active

#### **Amenities**

Features Deck, See Remarks

Parking Spaces 20

## **Exterior**

Exterior Wood

Exterior Features Corner Lot, Schools

Construction Wood

Foundation Concrete Perimeter