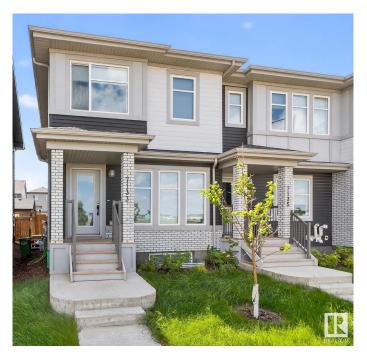

# \$495,000 - 7133 178 Avenue, Edmonton

MLS® #E4442634

#### \$495,000

4 Bedroom, 3.50 Bathroom, 1,458 sqft Single Family on 0.00 Acres

Crystallina Nera East, Edmonton, AB

INVESTMENT potential and family-friendly living in Edmonton's sought-after Crystallina Nera community! Featuring a LEGAL BASEMENT SUITE with a separate entrance, providing an excellent opportunity for rental income. The OPEN CONCEPT main floor features new windows with loads of NATURAL LIGHT. A spacious yard and DETACHED DOUBLE GARAGE offers additional storage and convenience. Located across from a future SCHOOL, the property is perfect for families seeking convenience or investors looking for long-term value in a growing neighborhood. Nearby amenities include parks, shopping centers, and easy access to major highways.

## **Community Information**

Address 7133 178 Avenue

Area Edmonton

Subdivision Crystallina Nera East

City Edmonton
County ALBERTA

Province AB

Postal Code T5Z 0T8