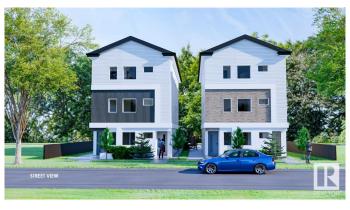

# \$2,900,000

0 Bedroom, 0.00 Bathroom, Multi-Family Commercial on 0.00 Acres

Elmwood Park, Edmonton, AB

Architecturally inspired by classic UK flats, this thoughtfully designed preconstruction project stands out in a market saturated with cookie-cutter infills. Qualifying for 95% LTV under CMHC's MLI Select program, it offers both style and smart investment potential. Each of the two buildings includes four one-bedroom suites and one three-bedroom two bathroom suite all above grade and equipped with air conditioning for added comfort. The basement level features five dedicated storage units per building, providing additional income opportunities. With a total of 14 parking stalls, tenant convenience is prioritized. Located in a highly accessible area near elementary schools, as well as NAIT, MacEwan University, the Edmonton Public Library, and LRT station. Shopping, dining, and other urban amenities are also just minutes away. Built by a seasoned builder with over 40 years of experience, this property is a rare blend of design, durability, and diversified revenue streams.