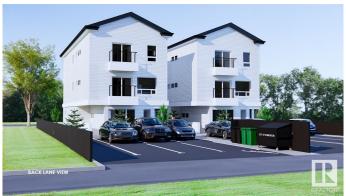

# \$2,900,000

0 Bedroom, 0.00 Bathroom, Multi-Family Commercial on 0.00 Acres

Elmwood Park, Edmonton, AB

Architecturally inspired by classic UK flats, this thoughtfully designed preconstruction project stands out in a market saturated with cookie-cutter infills. Qualifying for 95% LTV under CMHC's MLI Select program, it offers both style and smart investment potential. Each of the two buildings includes four one-bedroom suites and one three-bedroom two bathroom suite all above grade and equipped with air conditioning for added comfort. The basement level features five dedicated storage units per building, providing additional income opportunities. With a total of 14 parking stalls, tenant convenience is prioritized. Located in a highly accessible area near elementary schools, as well as NAIT, MacEwan University, the Edmonton Public Library, and LRT station. Shopping, dining, and other urban amenities are also just minutes away. Built by a seasoned builder with over 40 years of experience, this property is a rare blend of design, durability, and diversified revenue streams.