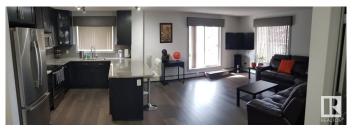

## \$209,000

2 Bedroom, 2.00 Bathroom, 1,044 sqft Condo / Townhouse on 0.00 Acres

Larkspur, Edmonton, AB

Bright and spacious former show suite in Aspen Meadows! This 2 bed, 2 bath corner unit features a large U-shaped kitchen with quartz countertops, maple cabinets, and stainless steel appliances. Enjoy laminate flooring, in-suite laundry, and a southwest-facing wraparound balcony with gas line for BBQ. Includes titled underground parking, separate storage cage, and access to fitness room & guest suite. Condo fees cover all utilities. Walk to shopping, dining, and Meadows Rec Centre with quick access to Whitemud & Anthony Henday.