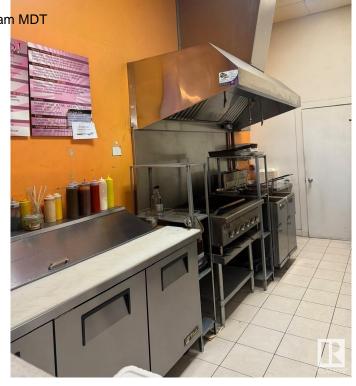

### \$150,000

0 Bedroom, 0.00 Bathroom, Business on 0.00 Acres

Parsons Industrial, Edmonton, AB

INCREDIBLE OPPORTUNITY IN BUSY MILLWOODS! This fully fixtured quick service restaurant has fully equipped kitchen with 7' hood fan, fridge/freezers, prep table, and 11 customer tables. Excellent lease!! Lots of free parking and easy access from 23rd Ave. Very attractive lease! Don't miss this amazing opportunity.