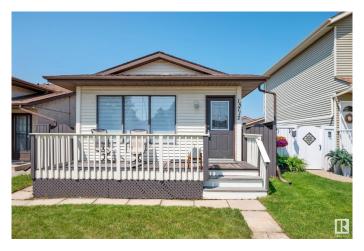

## \$349.000

3 Bedroom, 2.00 Bathroom, 756 sqft Single Family on 0.00 Acres

Belle Rive, Edmonton, AB

Belle Rive Beauty! Perfect starter home!! This fully finished 4-level split offers over 1,500 sq ft of living space. Gorgeous maple hardwood floors span the open main floor, with a spacious living and dining area flowing into a stylish kitchen featuring crown moulding, and tiled backsplash. Upstairs you'll find a large primary bedroom and a beautifully renovated 4-piece bathroom. The lower level offers bedrooms 2 & 3 and another fully renovated 3-piece bath. The finished basement boasts a huge second living room with a new HWT (2024). Enjoy BBQs in your west-facing, low-maintenance yard with a deck and gas hookup. The heated, oversized double detached garage completes the package. Located close to schools, shopping, transit, and dining.

# **Community Information**

Address 15712 84 Street

Area Edmonton
Subdivision Belle Rive
City Edmonton
County ALBERTA

Province AB

Postal Code T5Z 2P2