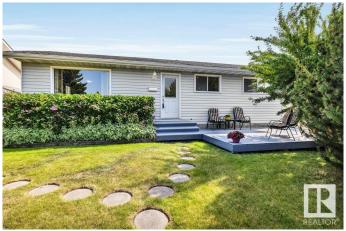

#### \$397,900

3 Bedroom, 2.00 Bathroom, 1,020 sqft Single Family on 0.00 Acres

Brookwood, Spruce Grove, AB

Fantastic entry level home in Brookwood. Located on a quiet circular street, this very well kept home offers superb curb appeal, 68 Belleville Avenue could be your next home and provides an exceptional location for under 400k. This single-family bungalow will check a lot of boxes for a single person, young couple or someone looking to downsize. The main floor boats just over 1000sqft, 2 bedrooms + an office space. A spacious living room, dining room and eat in kitchen as well. The basement is roomy with a big recreation room, full bath next to the excellent sized 3rd bedroom in the home and storage room. The south facing back yard is a gem and comes fully fenced for your dog and boast an oversized 2 car insulated garage.

#### **Amenities**

Amenities Patio

Parking Double Garage Detached

#### **Exterior**

Exterior Wood, Stucco, Vinyl

Exterior Features Back Lane, Fenced, Landscaped, Schools, Shopping Nearby

Roof Asphalt Shingles

Construction Wood, Stucco, Vinyl Foundation Concrete Perimeter