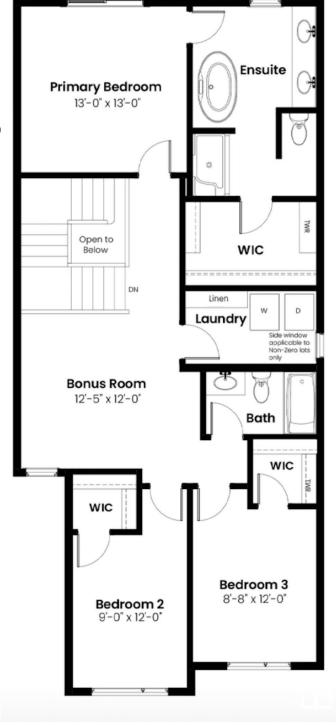

#### \$689.900

3 Bedroom, 2.50 Bathroom, 2,001 sqft Single Family on 0.00 Acres

Griesbach, Edmonton, AB

Discover the Petra quick possession home by Landmark Homes, ideally located in Edmonton's sought-after Village at Griesbachâ€"a beautifully master-planned community known for its timeless charm and thoughtful design. This spacious 2,001 sq. ft. residence offers 3 bedrooms and 2.5 Purification System and a high-performance year-round comfort through integrated heating, melamine shelving, and a full appliance package. Completing the home are a private rear deck, side entry, fully landscaped yard, and moreâ€"ready for you to move in and make it yours.

#### **Essential Information**

MLS®# E4443736 Price \$689,900

Bedrooms 3

Bathrooms 2.50

Full Baths 2

Half Baths 1

Square Footage 2,001

Acres 0.00