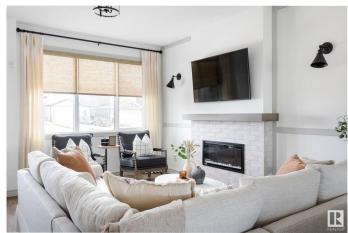

## \$535.497

3 Bedroom, 2.50 Bathroom, 1,690 sqft Single Family on 0.00 Acres

The Uplands, Edmonton, AB

Welcome to the "Blackwood" built by the award-winning builder Pacesetter homes and is located in the heart of the Uplands at Riverview. The Blackwood has an open concept floorplan with plenty of living space. Three bedrooms and two-and-a-half bathrooms are laid out to maximize functionality, allowing for a large upstairs laundry room and sizeable owner's suite. The upper level also has a large centered bonus room. The main floor showcases a large great room and dining nook leading into the kitchen which has a good deal of cabinet and counter space and also a pantry for extra storage. Close to all amenities and easy access to the Anthony Henday. \*\*\* Photos are from the privous show home and finishing's and colors will vary home is under construction should be complete in January of 2026 . \*\*\*