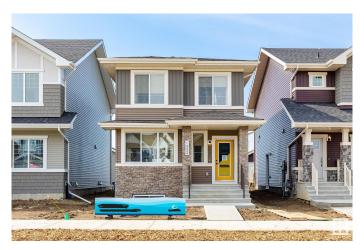

an open concept floorplan with plenty of living space. Three bedrooms and two-and-a-half bathrooms are laid out to maximize functionality, allowing for a large upstairs laundry room and sizeable owner's suite. The upper level also has a large centered bonus room. The main floor showcases a large great room and dining nook leading into the kitchen which has a good deal of cabinet and counter space and also a pantry for extra storage. Close to all amenities and easy access to the Anthony Henday. \*\*\* Photos are from the privous show home and finishing's and colors will vary home is under construction should be complete in January of 2026 . \*\*\*



## **Essential Information**

MLS® # E4443868

Price \$535,497

Bedrooms 3

Bathrooms 2.50

Full Baths 2

Half Baths 1

Square Footage 1,690







Acres 0.00 Year Built 2025

Type Single Family

Sub-Type Detached Single Family

Style 2 Storey
Status Active

## **Community Information**

Address 21023 25 Avenue

Area Edmonton

Subdivision The Uplands

City Edmonton
County ALBERTA

Province AB

Postal Code T6M 1L2

## **Amenities**

Amenities See Remarks

Parking Pad Cement/Paved

#### Interior

Interior Features ensuite bathroom

Appliances See Remarks

Heating Forced Air-1, Natural Gas

Stories 2

Has Basement Yes

Basement Full, Unfinished

## **Exterior**

Exterior Wood, Stone, Vinyl

Exterior Features Airport Nearby, Golf Nearby, Park/Reserve, Playground Nearby, Public

Transportation, Schools, Shopping Nearby, See Remarks

Roof Asphalt Shingles

Construction Wood, Stone, Vinyl Foundation Concrete Perimeter

#### **Additiona