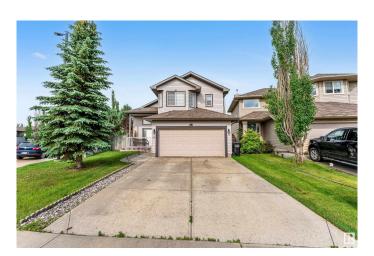

#### \$529,000

5 Bedroom, 3.00 Bathroom, 1,395 sqft Single Family on 0.00 Acres

Elsinore, Edmonton, AB

Great Location. This Montorio Built almost 1380 sq ft bi-level has 5 bedrooms. Located in Castle Brook. Great condition and layout. Impressive vaulted split entry foyer, with large stairway, oak cabinetry with eating bar and family size eating area. Great room w/corner fireplace and door to 2 tier deck. Master bedroom has a bay window & 4 pce ensuite (jetted tub) and his and hers closet. The fully finished basement is ideal for a larger family with an additional living room, bathroom and 2 bedrooms. The house has central a/c and brand new Furnace. Huge fenced back yard. This house has a beautiful SUNROOM..DOUBLE attached garage is HEATED...Back vard has a New STORAGE SHED on a CEMENT PAD.

# **Community Information**

Address 18204 107 Street

Area Edmonton
Subdivision Elsinore
City Edmonton
County ALBERTA

Province AB

Postal Code T5X 6G4