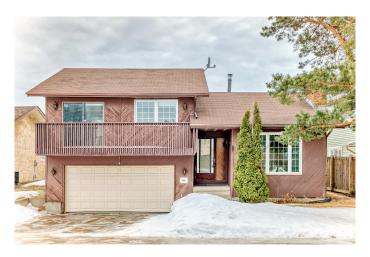

# \$499,900 - 2509 106a Street, Edmonton

MLS® #E4444043

### \$499.900

4 Bedroom, 3.00 Bathroom, 1,408 sqft Single Family on 0.00 Acres

Ermineskin, Edmonton, AB

Location right across Ermineskin Park, this great home features 3 bedrooms and 2 bathrooms up and 1 bedroom and a full bath in a fully finished basement, living and dinning room finished with beautiful cedar ceiling and a chalet style brick fireplace, a large family room to enjoy with family and friends, wall to wall book shelve, a large deck to a beautiful backyard and a double attached garage. You'll love living in this wonderful home and vibrant neighborhood.

Built in 1980

MLS® # E4444043 Price \$499,900

Bedrooms 4

Bathrooms 3.00

Full Baths 3

Square Footage 1,408 Acres 0.00

Year Built 1980

Type Single Family