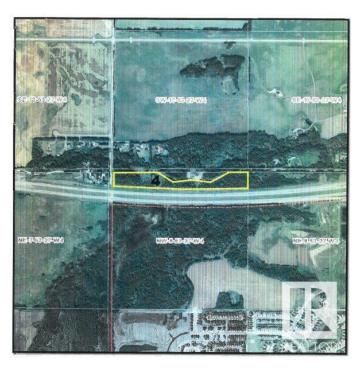

# \$299,900 - Twp 532a Rr 275, Rural Parkland County

MLS® #E4444180

#### \$299,900

0 Bedroom, 0.00 Bathroom, Rural on 14.58 Acres

None, Rural Parkland County, AB

14.58 Acres – Treed Land with Huge Potential A rare 14.58-acre parcel packed with mature trees for privacy and natural beauty. Set at the end of a quiet dead-end road, this property also borders the Yellowhead Highway for unbeatable access. Just one mile west of the Jennifer Heil Way turnoff into Spruce Grove. Perfect for a private retreat, future development, or a smart investment. Priced to move.





S8407 - Site Map





### **Essential Information**

| MLS® #    | E4444180        |
|-----------|-----------------|
| Price     | \$299,900       |
| Bathrooms | 0.00            |
| Acres     | 14.58           |
| Туре      | Rural           |
| Sub-Type  | Vacant Lot/Land |
| Status    | Active          |

### **Community Information**

| Address     | Twp 532a Rr 275       |
|-------------|-----------------------|
| Area        | Rural Parkland County |
| Subdivision | None                  |
| City        | Rural Parkland County |
| County      | ALBERTA               |
| Province    | AB                    |
| Postal Code | T7Y 1A3               |

## Exterior

Exterior Features Cul-De-Sac, Golf Nearby, Not Landscaped, Playground Nearby, Private Setting, Public Swimming Pool, Schools, Shopping Nearby,