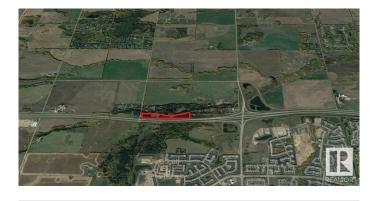

#### \$299,900

0 Bedroom, 0.00 Bathroom, Rural on 14.58 Acres

None, Rural Parkland County, AB

14.58 Acres – Treed Land with Huge Potential A rare 14.58-acre parcel packed with mature trees for privacy and natural beauty. Set at the end of a quiet dead-end road, this property also borders the Yellowhead Highway for unbeatable access. Just one mile west of the Jennifer Heil Way turnoff into Spruce Grove. Perfect for a private retreat, future development, or a smart investment. Priced to move.