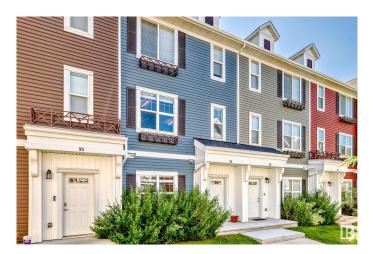

# \$369,900 - 94 903 Crystallina Nera Way, Edmonton

MLS® #E4444235

#### \$369,900

3 Bedroom, 2.50 Bathroom, 1,541 sqft Condo / Townhouse on 0.00 Acres

Crystallina Nera West, Edmonton, AB

Gorgeous 3-story double car garage townhome with A/C! Situated off the centre courtyard this 3-bed, 2 and a half bath open concept unit is perfect for young families or first time home buyers. The first floor holds your double car garage with 11 foot ceilings for extra storage, utility room, flex space/ den, and foyer. Second level is sure to impress with 9-foot ceilings, greater than 10-foot long peninsula overlooking your dining and living spaces. This floor also host your half bath and access to you full width balcony with Natural gas hook up. Upstairs is completed with the primary bedroom and ensuite, 2 additional bedrooms, 1 secondary bath, and your conveniently located laundry. This original owner unit has had numerous upgrades including but not limited to: Air conditioning, 220 volt garage heater, gas fireplace, blinds, new flooring, coffee bar, and accent walls.

## **Community Information**

| Address           | 94 903 Crystallina Nera Way                                                                                                                                                                             |  |  |
|-------------------|---------------------------------------------------------------------------------------------------------------------------------------------------------------------------------------------------------|--|--|
| Area              | Edmonton                                                                                                                                                                                                |  |  |
| Subdivision       | Crystallina Nera West                                                                                                                                                                                   |  |  |
| City              | Edmonton                                                                                                                                                                                                |  |  |
| County            | ALBERTA                                                                                                                                                                                                 |  |  |
| Province          | AB                                                                                                                                                                                                      |  |  |
| Postal Code       | T5Z 0N6                                                                                                                                                                                                 |  |  |
| Amenities         |                                                                                                                                                                                                         |  |  |
| Amenities         | Off Street Parking, Air Conditioner, Ceiling 9 ft., No Smoking Home, Parking-Visitor, Patio, Natural Gas BBQ Hookup                                                                                     |  |  |
| Parking           | Double Garage Attached                                                                                                                                                                                  |  |  |
| Interior          |                                                                                                                                                                                                         |  |  |
| Interior Features | ensuite bathroom                                                                                                                                                                                        |  |  |
| Appliances        | Air Conditioning-Central, Dishwasher-Built-In, Dryer, Garage Opener,<br>Microwave Hood Fan, Refrigerator, Stove-Electric, Vacuum Systems,<br>Washer, Window Coverings, Oven Built-In-Two, Garage Heater |  |  |
| Heating           | Forced Air-1, Natural Gas                                                                                                                                                                               |  |  |
| Fireplace         | Yes                                                                                                                                                                                                     |  |  |
| Fireplaces        | Wall Mount                                                                                                                                                                                              |  |  |
| Stories           | 3                                                                                                                                                                                                       |  |  |
| Has Basement      | Yes                                                                                                                                                                                                     |  |  |
| Basement          | None, No Basement                                                                                                                                                                                       |  |  |
| Exterior          |                                                                                                                                                                                                         |  |  |
| Exterior          | Wood, Vinyl                                                                                                                                                                                             |  |  |
| Exterior Features | Landscaped, Level Land, Paved Lane, Playground Nearby, Stream/Pond                                                                                                                                      |  |  |
| Roof              | Asphalt Shingles                                                                                                                                                                                        |  |  |