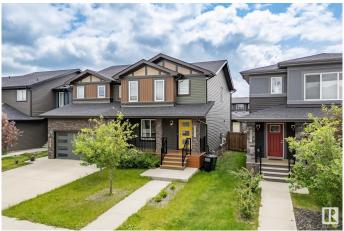

#### \$459,900

3 Bedroom, 2.50 Bathroom, 1,396 sqft Single Family on 0.00 Acres

Keswick Area, Edmonton, AB

Welcome to this bright and modern 3-bedroom, 2.5-bath home offering nearly 1,400 sq ft of stylish living space. The open-concept layout includes a versatile upstairs den/flex room and convenient second-floor laundry. The spacious kitchen features sleek quartz countertops, luxury vinyl plank flooring, and is designed for both everyday living and entertaining. Built with energy efficiency in mind, enjoy a high-efficiency furnace and triple-pane windows for year-round comfort. Additional features include a double detached garage, painted basement floor, rear deck, and full landscapingâ€"all ready for you to move in and enjoy!

### **Exterior**

Exterior Wood, Stone, Vinyl

Exterior Features Golf Nearby, Playground Nearby, Public Transportation, Schools,

Shopping Nearby, Stream/Pond, See Remarks

Roof Asphalt Shingles

Construction Wood, Stone, Vinyl