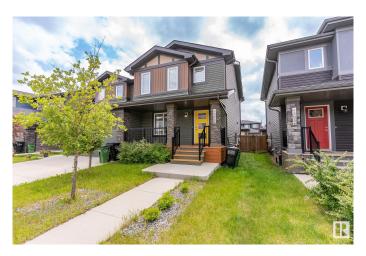

#### \$459,900

3 Bedroom, 2.50 Bathroom, 1,396 sqft Single Family on 0.00 Acres

Keswick Area, Edmonton, AB

Welcome to this bright and modern 3-bedroom, 2.5-bath home offering nearly 1,400 sq ft of stylish living space. The open-concept layout includes a versatile upstairs den/flex room and convenient second-floor laundry. The spacious kitchen features sleek quartz countertops, luxury vinyl plank flooring, and is designed for both everyday living and entertaining. Built with energy efficiency in mind, enjoy a high-efficiency furnace and triple-pane windows for year-round comfort. Additional features include a double detached garage, painted basement floor, rear deck, and full landscapingâ€"all ready for you to move in and enjoy!

### **Exterior**

Exterior Wood, Stone, Vinyl

Exterior Features Golf Nearby, Playground Nearby, Public Transportation, Schools,

Shopping Nearby, Stream/Pond, See Remarks

Roof Asphalt Shingles

Construction Wood, Stone, Vinyl