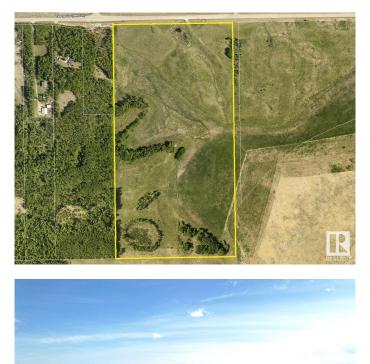

#### \$724,000

0 Bedroom, 0.00 Bathroom, Rural on 78.09 Acres

None, Rural Strathcona County, AB

Itâ€<sup>™</sup>s rare to find a property of this size and character - a true gem in the heart of Strathcona County. This 78.09 acre parcel blends open hayfield and beautiful tree stands, offering privacy and natural beauty. Enjoy picturesque views and stunning sunsets every evening. Located on a quiet, well-paved road, this peaceful setting is just minutes from Sherwood Park and Edmonton - the perfect balance of rural and urban access. The land will be fully fenced and is ideal for a dream home, hobby farm, or investment in Albertaâ€<sup>™</sup>s landscape. Owned by the same family for generations, this property has been cared for with pride and purpose. Properties like this - with size, charm, and legacy - truly come along once in a lifetime.

## Exterior

Exterior Features Private Setting