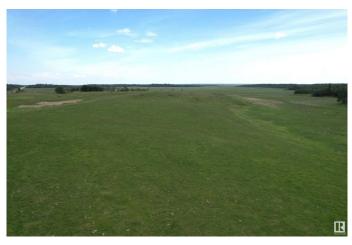

#### \$724,000

0 Bedroom, 0.00 Bathroom, Rural on 78.09 Acres

None, Rural Strathcona County, AB

Itâ€<sup>™</sup>s rare to find a property of this size and character - a true gem in the heart of Strathcona County. This 78.09 acre parcel blends open hayfield and beautiful tree stands, offering privacy and natural beauty. Enjoy picturesque views and stunning sunsets every evening. Located on a quiet, well-paved road, this peaceful setting is just minutes from Sherwood Park and Edmonton - the perfect balance of rural and urban access. The land will be fully fenced and is ideal for a dream home, hobby farm, or investment in Albertaâ€<sup>™</sup>s landscape. Owned by the same family for generations, this property has been cared for with pride and purpose. Properties like this - with size, charm, and legacy - truly come along once in a lifetime.

## Exterior

Exterior Features Private Setting