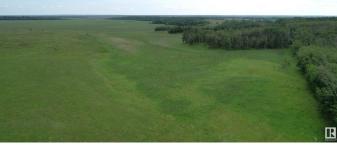

#### \$724,000

0 Bedroom, 0.00 Bathroom, Rural on 78.09 Acres

None, Rural Strathcona County, AB

Itâ€<sup>™</sup>s rare to find a property of this size and character - a true gem in the heart of Strathcona County. This 78.09 acre parcel blends open hayfield and beautiful tree stands, offering privacy and natural beauty. Enjoy picturesque views and stunning sunsets every evening. Located on a quiet, well-paved road, this peaceful setting is just minutes from Sherwood Park and Edmonton - the perfect balance of rural and urban access. The land will be fully fenced and is ideal for a dream home, hobby farm, or investment in Albertaâ€<sup>™</sup>s landscape. Owned by the same family for generations, this property has been cared for with pride and purpose. Properties like this - with size, charm, and legacy - truly come along once in a lifetime.

## Exterior

Exterior Features Private Setting