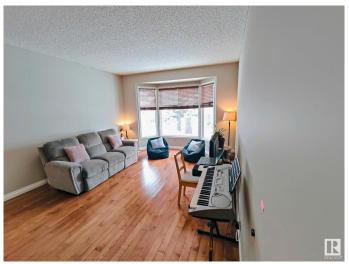

## \$539,000

5 Bedroom, 3.00 Bathroom, 1,675 sqft Single Family on 0.00 Acres

Keheewin, Edmonton, AB

RENOVATED & WELL KEPT LARGE
BUNGALOW IN SW KEHEEWIN AREA. MAIN
FLOOR HAS LIVING ROOM, DINING ROOM,
UPDATED KITCHEN OVERLOOKING THE
FAMILY ROOM, FAMILY ROOM HAS
FIREPLACE & PATIO TO DECK, 3
BEDROOMS, 2 FULL BATHS. THERE IS A
SEPARATED STAIRS TO THE BASEMENT
FROM THE BACK DOOR. BASEMENT IS
NICELY FINISHED WITH A BAR IN THE
FAMILY ROOM, 3 OTHER BEDROOMS,
FULL BATHS, LAUNDRY & FURNACE AREA.
NICE FENCED BACKYARD