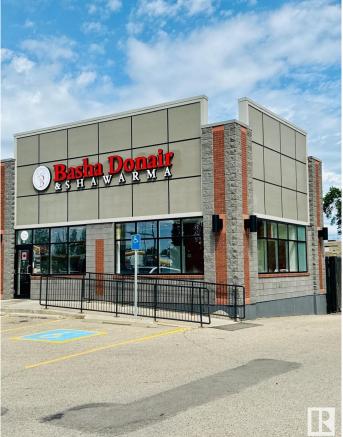

#### \$275,000

0 Bedroom, 0.00 Bathroom, Business on 0.00 Acres

Maplegrove, Sherwood Park, AB

Turnkey Basha Donair & Shawarma business for sale in a prime Sherwood Park location at 1000 Alder Ave, nestled in the busy Sherwood Centre plaza. Surrounded by high-traffic anchors like Starbucks, RBC, and Safeway, and just minutes from schools, parks, and residential neighbourhoods, this location offers excellent visibility and consistent foot traffic. Fully equipped and ready to operate, this is a fantastic opportunity for anyone looking to own a well-established restaurant in a thriving community. The price has been thoughtfully reduced by \$92,500, from \$367,500 to \$275,000, to reflect the value of this successfully operating business. The owner is selling solely due to a career transition into the pharmacy field. Opportunity to continue as-is or convert to a new concept or franchise