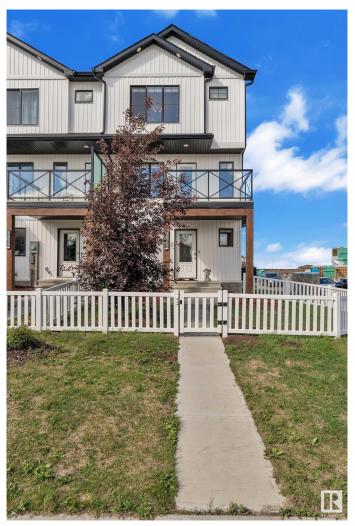

# \$419,900 - 1051 Cy Becker Road, Edmonton

MLS® #E4445452

#### \$419,900

3 Bedroom, 2.50 Bathroom, 1,330 sqft Single Family on 0.00 Acres

Cy Becker, Edmonton, AB

FORMER SHOWHOME, NO CONDO FEES, CORNER UNIT WITH AMPLE OF WINDOWS ON THE SIDE, FULLY FINISHED DOUBLE HEATED GARAGE, AIR CONDITIONER. Welcome to this highly upgraded home in the community of Cy Becker. This almost 1330 sq ft gem of a house features Extended kitchen with wine freezer, Custom feature wall, fireplace and balcony with glass railing and a half washroom on the main floor, Upper floor features 3 bedrooms with feature walls and 2 upgraded washrooms with custom mirrors and showers. Downstairs include a den and a fully finished double garage. Perfect for first time home buyers to enter into the market and investors for positive cash flow. Located in the mature community of Cy becker, this house is close to Schools, Parks and shopping centre. Beautiful Landscaping, All appliances, Window Blinds and Air conditioner are all included.

# **Community Information**

| Address     | 1051 Cy Becker Road |
|-------------|---------------------|
| Area        | Edmonton            |
| Subdivision | Cy Becker           |
| City        | Edmonton            |
| County      | ALBERTA             |
| Province    | AB                  |
| Postal Code | T5Y 4B7             |