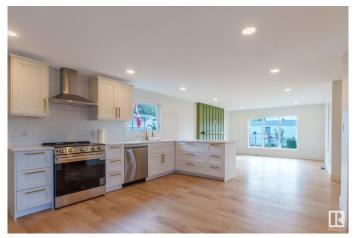

#### \$199,900

3 Bedroom, 2.00 Bathroom, 1,120 sqft Land Lease Community on 0.00 Acres

Lakeland Village, Sherwood Park, AB

Stylishly renovated 3-bedroom, 2-bathroom single-wide mobile home is located in a desirable location across from a park. This move-in-ready home features brand-new windows and doors, modern vinyl flooring, and custom closet organizers. The updated kitchen showcases sleek cabinetry with bottom drawers, a light quartz L-shaped island, and full-height pantry storage. The cozy living room includes an electric fireplace, while the spacious primary bedroom offers a feature wall and a luxurious 5-piece ensuite. Thoughtfully upgraded throughout for comfortable, contemporary living.

#### Interior

Interior Features ensuite bathroom

Appliances Dishwasher-Built-In, Refrigerator, Stove-Electric, Euro Washer/Dryer

Comb

Heating Forced Air-1, Natural Gas

Fireplace Yes