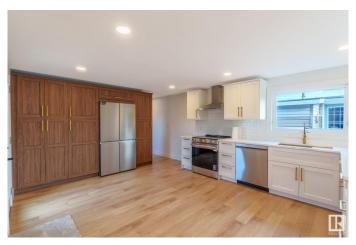

#### \$199,900

3 Bedroom, 2.00 Bathroom, 1,120 sqft Land Lease Community on 0.00 Acres

Lakeland Village, Sherwood Park, AB

Stylishly renovated 3-bedroom, 2-bathroom single-wide mobile home is located in a desirable location across from a park. This move-in-ready home features brand-new windows and doors, modern vinyl flooring, and custom closet organizers. The updated kitchen showcases sleek cabinetry with bottom drawers, a light quartz L-shaped island, and full-height pantry storage. The cozy living room includes an electric fireplace, while the spacious primary bedroom offers a feature wall and a luxurious 5-piece ensuite. Thoughtfully upgraded throughout for comfortable, contemporary living.

#### Interior

Interior Features ensuite bathroom

Appliances Dishwasher-Built-In, Refrigerator, Stove-Electric, Euro Washer/Dryer

Comb

Heating Forced Air-1, Natural Gas

Fireplace Yes