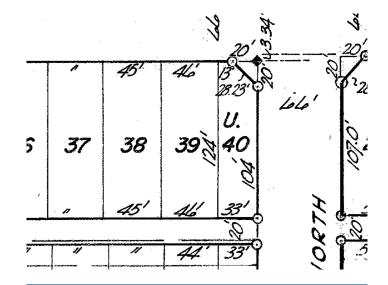

### \$650,000

0 Bedroom, 0.00 Bathroom, Single Family on 0.00 Acres

Hazeldean, Edmonton, AB

ATTENTION DEVELOPERS - Do not miss out on this huge corner lot located in the desirable community of Hazeldean. A lot like this does not come up often. With the lot measuring 79 x 124 bringing that to approx of a total lot size is 891.40m2 or 9796 sqft. With the City building requirements include 75m2 of lot per living unit up to a maximum of 45% of lot coverage it makes opportunities endless on this lot. This property is conveniently located close to public transit, shopping, schools and all amenities. Don't miss this great opportunity!!