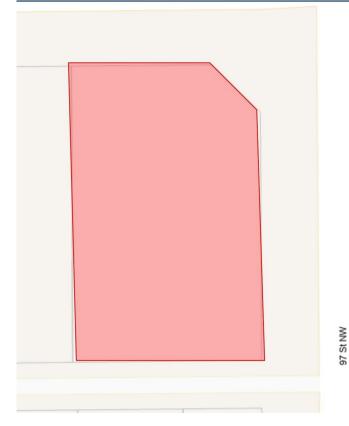

### \$650,000

0 Bedroom, 0.00 Bathroom, Single Family on 0.00 Acres

Hazeldean, Edmonton, AB

ATTENTION DEVELOPERS - Do not miss out on this huge corner lot located in the desirable community of Hazeldean. A lot like this does not come up often. With the lot measuring 79 x 124 bringing that to approx of a total lot size is 891.40m2 or 9796 sqft. With the City building requirements include 75m2 of lot per living unit up to a maximum of 45% of lot coverage it makes opportunities endless on this lot. This property is conveniently located close to public transit, shopping, schools and all amenities. Don't miss this great opportunity!!