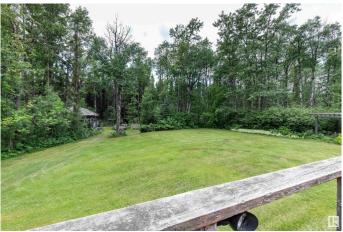

#### \$425,000

3 Bedroom, 1.50 Bathroom, 1,485 sqft Rural on 4.67 Acres

Voyageur Estates, Rural Strathcona County, AB

Welcome to VOYAGEUR ESTATES - close proximity to Ardrossan and Sherwood Park! JUST UNDER 5 ACRES. This adorable homestead boasts VAULTED CEILINGS and WOOD BEAMS - loads of potential but needs a lot of TLC on a great piece of land with perfect trees/open land! Large windows and patio doors lets nature be the backdrop. Enjoy those morning coffees or evening entertaining on the MASSIVE DECK, spanning the width of house. Main floor has large living room, kitchen with island, bedroom and two piece bath. Upstairs feels like you're in a treehouse, with a primary bedroom, second bedroom with patio doors to balcony, and 3 pce bath with freestanding soaker tub. Basement has lots of potential and waiting your personal touches. Gorgeous treed property, with lots of open area for future garage/outbuildings. ~!WELCOME HOME!~