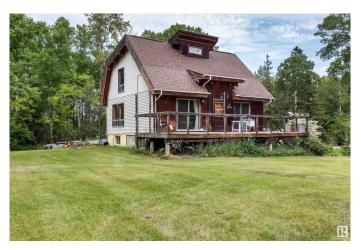

#### \$425,000

3 Bedroom, 1.50 Bathroom, 1,485 sqft Rural on 4.67 Acres

Voyageur Estates, Rural Strathcona County, AB

Welcome to VOYAGEUR ESTATES - close proximity to Ardrossan and Sherwood Park! JUST UNDER 5 ACRES. This adorable homestead boasts VAULTED CEILINGS and WOOD BEAMS - loads of potential but needs a lot of TLC on a great piece of land with perfect trees/open land! Large windows and patio doors lets nature be the backdrop. Enjoy those morning coffees or evening entertaining on the MASSIVE DECK, spanning the width of house. Main floor has large living room, kitchen with island, bedroom and two piece bath. Upstairs feels like you're in a treehouse, with a primary bedroom, second bedroom with patio doors to balcony, and 3 pce bath with freestanding soaker tub. Basement has lots of potential and waiting your personal touches. Gorgeous treed property, with lots of open area for future garage/outbuildings. ~!WELCOME HOME!~