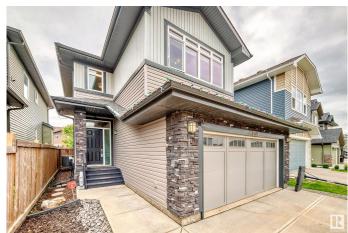

# \$589,900 - 7579 176 Avenue, Edmonton

MLS® #E4445959

# \$589,900

3 Bedroom, 2.50 Bathroom, 2,040 sqft Single Family on 0.00 Acres

Crystallina Nera West, Edmonton, AB

Gorgeous EXCEL built 2 storey on quiet keyhole crescent with south fenced backyard. # large bedrooms plus upstairs laundry. BE cool with central air and back alley so neighbors right behind! Huge Deck for entertaining!!

#### **Exterior**

Exterior Wood, Stone, Vinyl

Exterior Features Cul-De-Sac, Landscaped, Public Transportation, Schools, Shopping

Nearby

Roof Asphalt Shingles
Construction Wood, Stone, Vinyl
Foundation Concrete Perimeter