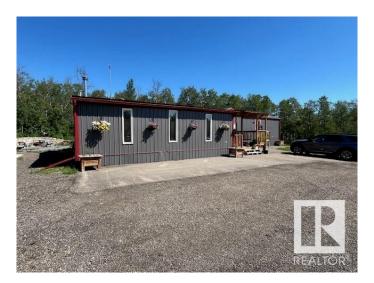

### \$449,900

2 Bedroom, 0.50 Bathroom, 1,087 sqft Rural on 6.30 Acres

None, Rural Sturgeon County, AB

Excellent location! Very close to Bon Accord, exceptional renovations. Double detached garage. Majority of the acreage is gravel for commercial use. Drilled well.

Built in 1994

#### **Amenities**

Features Deck

#### **Exterior**

Exterior Wood

Exterior Features See Remarks

Construction Wood Foundation Slab