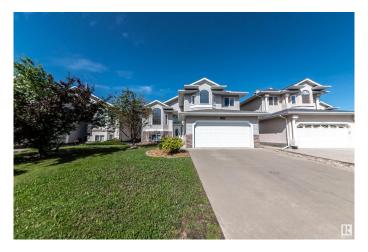

#### \$535,000

7 Bedroom, 3.00 Bathroom, 1,900 sqft Single Family on 0.00 Acres

Fraser, Edmonton, AB

SEVEN Bedroom, 3 bath modified bi level home located in the Fraser Commuity of Edmonton, just south of the Henday drive. Lots of extra features, large back yard fenced, double attached garage with entry to the basement, which makes this perfect fit for a basement or inlaw suite should City allow. Upstairs is a large kitchen with lots of counter space, open to the family room and doors leading to back deck off dining area. Livingroom is big and bright and has vaulted ceiling. Primary is on upper floor and boasts of full jetted bath and separate shower and walk in closet. two other bedrooms on main floor. Lower level has 4 bedrooms and a family room and full bath. Pillar accents, hardwood floors, vaulted ceilings and more.

## **Amenities**

Amenities Deck

Parking Double Garage Attached

### **Exterior**

Exterior Wood, Brick, Vinyl

Exterior Features Fenced, Landscaped

Roof Asphalt Shingles

Construction Wood, Brick, Vinyl

Foundation Concrete Perimeter