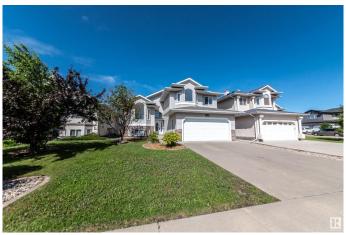

#### \$535,000

7 Bedroom, 3.00 Bathroom, 1,900 sqft Single Family on 0.00 Acres

Fraser, Edmonton, AB

SEVEN Bedroom, 3 bath modified bi level home located in the Fraser Commuity of Edmonton, just south of the Henday drive. Lots of extra features, large back yard fenced, double attached garage with entry to the basement, which makes this perfect fit for a basement or inlaw suite should City allow. Upstairs is a large kitchen with lots of counter space, open to the family room and doors leading to back deck off dining area. Livingroom is big and bright and has vaulted ceiling. Primary is on upper floor and boasts of full jetted bath and separate shower and walk in closet. two other bedrooms on main floor. Lower level has 4 bedrooms and a family room and full bath. Pillar accents, hardwood floors, vaulted ceilings and more.

## **Amenities**

Amenities Deck

Parking Double Garage Attached

### **Exterior**

Exterior Wood, Brick, Vinyl

Exterior Features Fenced, Landscaped

Roof Asphalt Shingles

Construction Wood, Brick, Vinyl

Foundation Concrete Perimeter