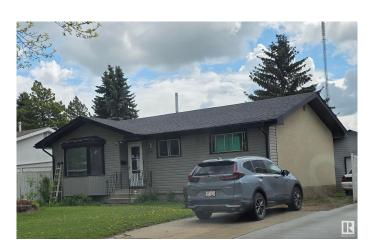

# \$405,000 - 530 Alder Avenue, Sherwood Park

MLS® #E4446244

## \$405,000

4 Bedroom, 2.00 Bathroom, 1,058 sqft Single Family on 0.00 Acres

Maplewood (Sherwood Park), Sherwood Park, AB

This 4 bedroom 2 bath house is located in a fantastic neighbourhood in Sherwood Park. Close to schools. This house will be great for an investor or someone to put some sweat equity into it. It has a finished basement, big backyard and an oversized single garage.

# **Exterior**

Exterior Wood, Stucco, Vinyl

Exterior Features Fenced, Golf Nearby, Schools

Roof Asphalt Shingles

Construction Wood, Stucco, Vinyl Foundation Concrete Perimeter