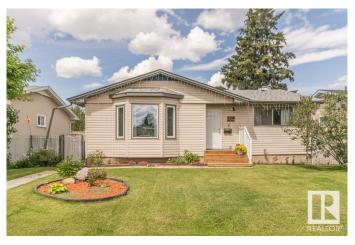

# \$399.900

2 Bedroom, 2.00 Bathroom, 1,069 sqft Single Family on 0.00 Acres

Bergman, Edmonton, AB

Discover this beautifully renovated bungalow in the Bergman community. Featuring crisp white kitchen and neutral grey vinyl planking throughout this open floor plan. This home is move in ready. Enjoy a 5 piece ensuite with his and her sinks and convenient main floor laundry. The separate side entrance to a partially finished basement offers fantastic potential for an in-law suite or additional living space. Outside you will find a detached double garage and ample parking for 4 vehicles plus RV parking. South facing lot

## **Exterior**

Exterior Wood, Vinyl

Exterior Features Back Lane, Fenced, Landscaped, Paved Lane, Playground Nearby,

Public Transportation, Schools, Shopping Nearby

Roof Asphalt Shingles

Construction Wood, Vinyl