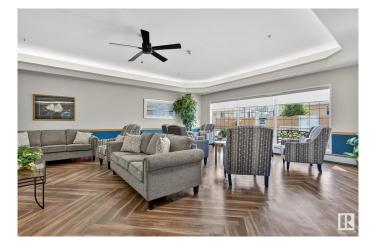

#### \$199,900

2 Bedroom, 1.00 Bathroom, 848 sqft Condo / Townhouse on 0.00 Acres

Kensington, Edmonton, AB

Welcome to Shepherd's Place, a warm and welcoming 55+ adult living community located in the desirable neighbourhood of Kensington. This spacious 2 bedroom, 1 bathroom condo offers an open-concept layout that seamlessly connects the kitchen, dining, and living areasâ€"perfect for easy living and entertaining. Large windows throughout fill the space with natural light, and a private balcony off the living room provides a peaceful outdoor retreat. Located on the second floor, this unit also features convenient in-suite laundry with additional storage space. Residents can enjoy a beautifully maintained outdoor courtyard, games and activity rooms, social lounges, an on-site hair salon, fitness room, and dining facilities. Ideally situated close to shopping centres, medical offices, banks, restaurants, and public transitâ€"everything you need is just minutes away. Live comfortably with all the perks of community living in this well-run, amenity-rich complex. Parking stall available for rent for \$25/month.

### Amenities

| Amenities | Storage-In-Suite |
|-----------|------------------|
| Parking   | No Parking       |