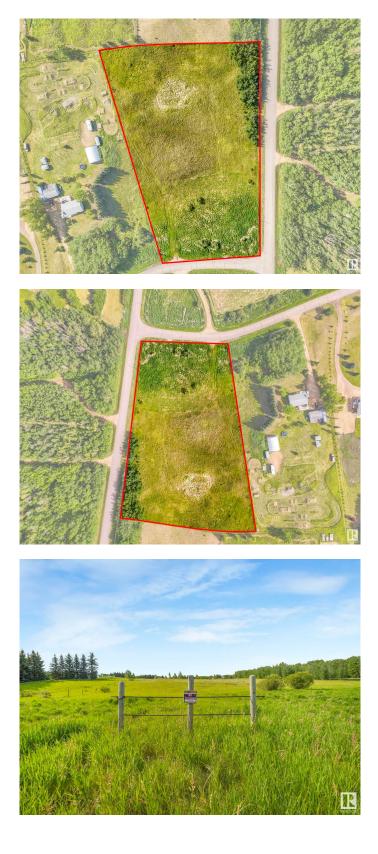

## \$299,900

0 Bedroom, 0.00 Bathroom, Rural on 3.39 Acres

Meadowbrook Heights, Rural Strathcona County, AB

Close to South Cooking Lake, Sherwood Park, Edmonton and Beaumont. Could be good for a front walkout House in a nice subdivision of Meadowbrook Heights. Hard to find land under \$300,000 this close in anymore. Most Services are at the front of the property. It also has some fencing.

## Exterior

Exterior Features Corner Lot, Fenced, See Remarks