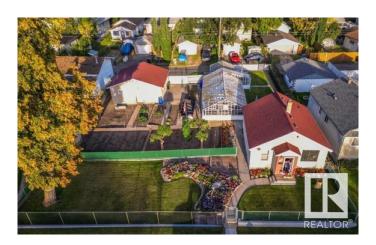

# \$524,000

3 Bedroom, 1.00 Bathroom, 714 sqft Single Family on 0.00 Acres

Newton, Edmonton, AB

RARE GEM FOR GARDENERS & HOBBYISTS! Tired of tiny city lots? This beautiful 0.28 acre property features a well-maintained character home, a giant 1,175 SQ FT heated greenhouse, a 24x26 double garage, and RV parking! Everything has been lovingly cared for and is move-in ready. Enjoy the freedom of growing your own food year-round, launching a backyard greenhouse business, or simply soaking up space and sunshine in your private urban oasis. A perfect home for someone who values land, privacy, and possibilities â€" all while keeping future redevelopment options open!

## **Amenities**

Amenities Greenhouse, Patio

Parking Spaces 6

Parking Double Garage Detached, Over Sized, RV Parking

Interior

Appliances Dishwasher-Portable, Dryer, Freezer, Oven-Microwave, Refrigerator,

Stove-Electric, Vacuum System Attachments, Vacuum Systems,