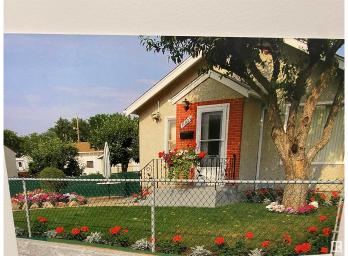

# \$524,000

3 Bedroom, 1.00 Bathroom, 714 sqft Single Family on 0.00 Acres

Newton, Edmonton, AB

RARE GEM FOR GARDENERS & HOBBYISTS! Tired of tiny city lots? This beautiful 0.28 acre property features a well-maintained character home, a giant 1,175 SQ FT heated greenhouse, a 24x26 double garage, and RV parking! Everything has been lovingly cared for and is move-in ready. Enjoy the freedom of growing your own food year-round, launching a backyard greenhouse business, or simply soaking up space and sunshine in your private urban oasis. A perfect home for someone who values land, privacy, and possibilities â€" all while keeping future redevelopment options open!

#### **Exterior**

Exterior Wood, Stucco

Exterior Features Fenced, Golf Nearby, Landscaped, Park/Reserve, Paved Lane, Picnic

Area, Public Swimming Pool, Public Transportation, Schools, Shopping

Nearby

Roof Asphalt Shingles