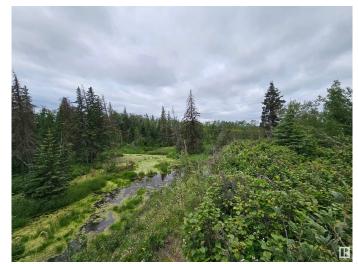

## \$650,000

0 Bedroom, 0.00 Bathroom, Rural on 20.06 Acres

None, Rural Strathcona County, AB

The "GEM" of vacant lots in Strathcona
County!! This 20.06 acres of natural spruce,
pine and aspen, is blended perfectly together
with open grass areas and winds along the
beautiful Pointe Aux Pins Creek. Multiple
building sites with incredible views and
complete privacy. The area is filled with wildlife
and lots of room for recreational activities.
Only 1.5 miles north of the Hamlet of
Ardrossan and within minutes to Sherwood
Park, Edmonton and Ft. Saskatchewan! This
lot is one of the most beautiful I have seen in
25 years in Strathcona County! A very rare
opportunity!!