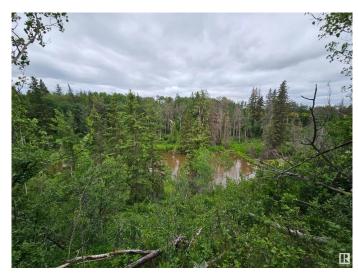

## \$650,000

0 Bedroom, 0.00 Bathroom, Rural on 20.06 Acres

None, Rural Strathcona County, AB

The "GEM" of vacant lots in Strathcona
County!! This 20.06 acres of natural spruce,
pine and aspen, is blended perfectly together
with open grass areas and winds along the
beautiful Pointe Aux Pins Creek. Multiple
building sites with incredible views and
complete privacy. The area is filled with wildlife
and lots of room for recreational activities.
Only 1.5 miles north of the Hamlet of
Ardrossan and within minutes to Sherwood
Park, Edmonton and Ft. Saskatchewan! This
lot is one of the most beautiful I have seen in
25 years in Strathcona County! A very rare
opportunity!!