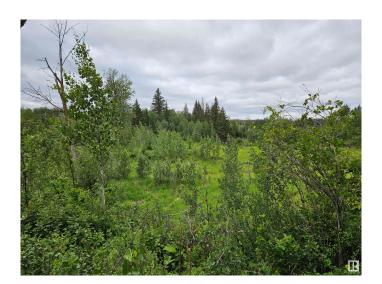

## \$650,000

0 Bedroom, 0.00 Bathroom, Rural on 20.06 Acres

None, Rural Strathcona County, AB

The "GEM" of vacant lots in Strathcona
County!! This 20.06 acres of natural spruce,
pine and aspen, is blended perfectly together
with open grass areas and winds along the
beautiful Pointe Aux Pins Creek. Multiple
building sites with incredible views and
complete privacy. The area is filled with wildlife
and lots of room for recreational activities.
Only 1.5 miles north of the Hamlet of
Ardrossan and within minutes to Sherwood
Park, Edmonton and Ft. Saskatchewan! This
lot is one of the most beautiful I have seen in
25 years in Strathcona County! A very rare
opportunity!!