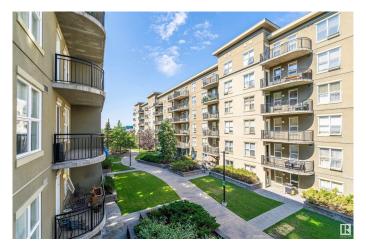

### \$189,000

2 Bedroom, 2.00 Bathroom, 831 sqft Condo / Townhouse on 0.00 Acres

Clareview Town Centre, Edmonton, AB

Freshly painted and featuring brand new vinyl plank flooring throughout, this 831 sq.ft. 2-bedroom, 2-bathroom condo in Clareview Courts offers 9' ceilings, a functional layout, and a quiet courtyard-facing location for added privacy. The primary bedroom includes a private ensuite, while the second bedroom is next to a full bathroomâ€"ideal for guests or roommates. Additional features include in-suite laundry, a heated underground parking stall, and a storage cage. Located just steps from Clareview LRT, Superstore, restaurants, and shopping. Solid concrete construction provides excellent soundproofing. Condo fees include power, heat, and water/sewer, making this an excellent opportunity for first-time buyers or investors.

## **Community Information**

Address 1 4245 139 Avenue

Area Edmonton

Subdivision Clareview Town Centre

City Edmonton
County ALBERTA

Province AB

Postal Code T5Y 3E8