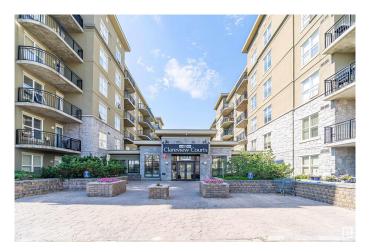

### \$189,000

2 Bedroom, 2.00 Bathroom, 831 sqft Condo / Townhouse on 0.00 Acres

Clareview Town Centre, Edmonton, AB

Freshly painted and featuring brand new vinyl plank flooring throughout, this 831 sq.ft. 2-bedroom, 2-bathroom condo in Clareview Courts offers 9' ceilings, a functional layout, and a quiet courtyard-facing location for added privacy. The primary bedroom includes a private ensuite, while the second bedroom is next to a full bathroomâ€"ideal for guests or roommates. Additional features include in-suite laundry, a heated underground parking stall, and a storage cage. Located just steps from Clareview LRT, Superstore, restaurants, and shopping. Solid concrete construction provides excellent soundproofing. Condo fees include power, heat, and water/sewer, making this an excellent opportunity for first-time buyers or investors.

## **Community Information**

Address 1 4245 139 Avenue

Area Edmonton

Subdivision Clareview Town Centre

City Edmonton
County ALBERTA

Province AB

Postal Code T5Y 3E8