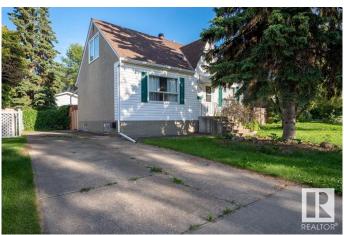

## \$399.900

4 Bedroom, 2.00 Bathroom, 1,279 sqft Single Family on 0.00 Acres

Holyrood, Edmonton, AB

Welcome to 9539 85 Street â€" a charming 1.5 storey home in Holyrood offering 1,278 sq ft above grade and exceptional value under \$400K. Set on a spacious reverse pie lot with a lovely yard, front parking pad, and double detached garage, this well-maintained property is full of character. The main floor features a bright living area with ordinal hardwood flooring, a full bathroom, and a versatile bedroom or home office. Upstairs you'II find two more comfortably sized bedrooms. The finished basement adds extra living space, a fourth bedroom, and another full bathroom â€" ideal for guests or a growing family. Located on a main road with easy access to downtown, schools, parks, and the River Valley, this is a fantastic opportunity to own a solid family home in one of Edmonton's most established central communities.

## **Amenities**

Amenities See Remarks

Parking Double Garage Detached