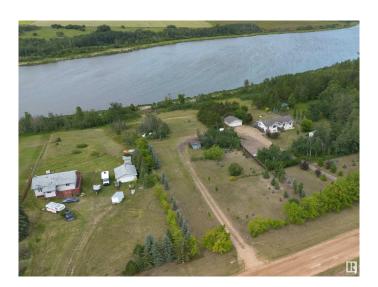

#### \$149,900

0 Bedroom, 0.00 Bathroom, Rural on 1.36 Acres

Lily Lake Estates\_MSTU, Rural Sturgeon County, AB

Don't miss your chance to build your dream home on this 1.36-acre lot backing onto beautiful Lily Lake near Gibbons. This quiet subdivision offers a peaceful, rural lifestyle just 15 minutes from Gibbons and an easy drive to Edmonton and Fort Saskatchewan. The lot's gentle slope is perfect for a walk-out design, and paved roads take you right to your driveway. The shoreline is county-owned, but you'II find nearby spots to launch a canoe or kayak and enjoy the lake. A rare opportunity to enjoy country living with gorgeous lake views!