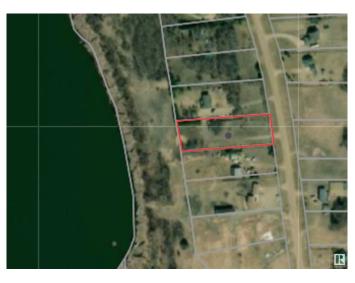

#### \$149,900

0 Bedroom, 0.00 Bathroom, Rural on 1.36 Acres

Lily Lake Estates\_MSTU, Rural Sturgeon County, AB

Don't miss your chance to build your dream home on this 1.36-acre lot backing onto beautiful Lily Lake near Gibbons. This quiet subdivision offers a peaceful, rural lifestyle just 15 minutes from Gibbons and an easy drive to Edmonton and Fort Saskatchewan. The lot's gentle slope is perfect for a walk-out design, and paved roads take you right to your driveway. The shoreline is county-owned, but you'II find nearby spots to launch a canoe or kayak and enjoy the lake. A rare opportunity to enjoy country living with gorgeous lake views!

## **Community Information**

Address 30 23329 Sh 651

Area Rural Sturgeon County
Subdivision Lily Lake Estates\_MSTU

City Rural Sturgeon County

County ALBERTA

Province AB

Postal Code T0A 1N6