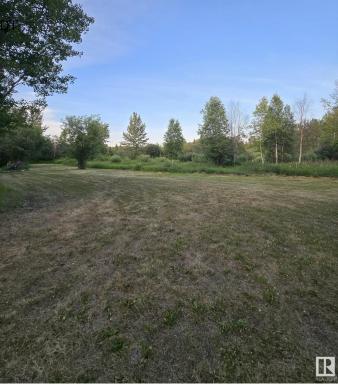

#### \$122,000

0 Bedroom, 0.00 Bathroom, Rural on 4.33 Acres

Lily Lake Estates\_MSTU, Rural Sturgeon County, AB

Escape to 4.33 acres in Lily Lake Estatesâ€"secluded, private, and ready for your dream home! With a drilled well, power already on site, and a gated driveway approach, all that's left is to run gas and build. Enjoy sunrise views from your back deck and sunsets from the front, depending on your home's placement. This quiet subdivision has minimal gravel. Partially cleared for recreational use, it's perfect for families with school bus access to Gibbons and Bon Accord. No mobile homes allowed and minimum 1,000 sq ft builds make this a solid investment opportunity.