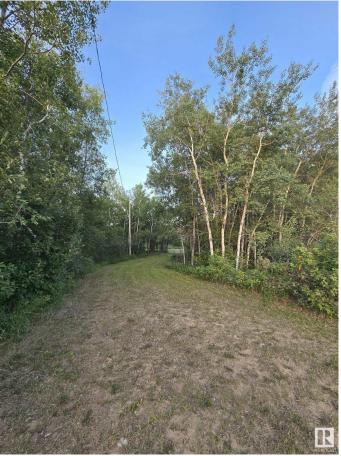

#### \$122,000

0 Bedroom, 0.00 Bathroom, Rural on 4.33 Acres

Lily Lake Estates\_MSTU, Rural Sturgeon County, AB

Escape to 4.33 acres in Lily Lake Estatesâ€"secluded, private, and ready for your dream home! With a drilled well, power already on site, and a gated driveway approach, all that's left is to run gas and build. Enjoy sunrise views from your back deck and sunsets from the front, depending on your home's placement. This quiet subdivision has minimal gravel. Partially cleared for recreational use, it's perfect for families with school bus access to Gibbons and Bon Accord. No mobile homes allowed and minimum 1,000 sq ft builds make this a solid investment opportunity.