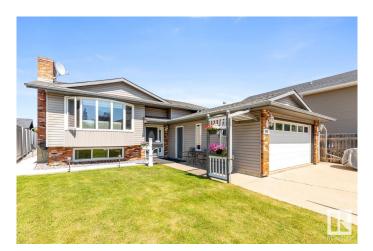

# \$530,000 - 255 Humberstone Road, Edmonton

MLS® #E4448067

#### \$530,000

5 Bedroom, 2.50 Bathroom, 1,209 sqft Single Family on 0.00 Acres

Overlanders, Edmonton, AB

Welcome to this impeccably maintained, 5 bedroom, fully renovated bi-level in the beautiful neighbourhood of Overlanders! The bright spacious kitchen with ample counter space and sizeable dining area is ideal for entertaining. The large living room with new hardwood floors and tons of natural light streaming in from a south facing bay window offers a great space for guests. There are 3 generous sized bedrooms including a king size primary with walk-in closet and 2pc ensuite. The new 4pc bath completes this level. The lower level has a conveniently located laundry area, large rec room & 2 more bedrooms! The new 3pc bath completes it. Outside is a massive fully fenced private backyard with patio ideal for the kids & enjoying those long summer nights. Recent upgrades include bathrooms, front sidewalk, back patio, fence, new carpet, all new light fixtures, hardwood, central vac, fridge & stove. Most of the furniture is included! Great for young families! Close to many schools, parks & amenities. Just move in!

## **Community Information**

| Address     | 255 Humberstone Road |
|-------------|----------------------|
| Area        | Edmonton             |
| Subdivision | Overlanders          |
| City        | Edmonton             |
| County      | ALBERTA              |
| Province    | AB                   |
| Postal Code | T5A 4C5              |