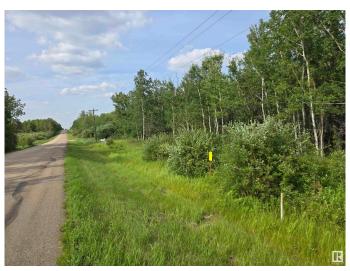

### \$449,900

0 Bedroom, 0.00 Bathroom, Rural on 19.94 Acres

None, Rural Strathcona County, AB

Beautifully treed 19.94 acre property offering multiple ideal building sites, including potential walkout sites for your dream home. Nestled among mature trees with winding trails meandering through the landscape, perfect for walking, cross country skiing, or just enjoying the nature and the natural wildlife. Peaceful and secluded, this land combines natural beauty with great potential for your dream home or getaway retreat.