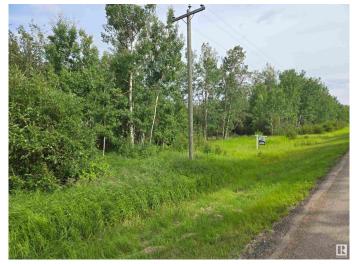

### \$449,900

0 Bedroom, 0.00 Bathroom, Rural on 19.94 Acres

None, Rural Strathcona County, AB

Beautifully treed 19.94 acre property offering multiple ideal building sites, including potential walkout sites for your dream home. Nestled among mature trees with winding trails meandering through the landscape, perfect for walking, cross country skiing, or just enjoying the nature and the natural wildlife. Peaceful and secluded, this land combines natural beauty with great potential for your dream home or getaway retreat.